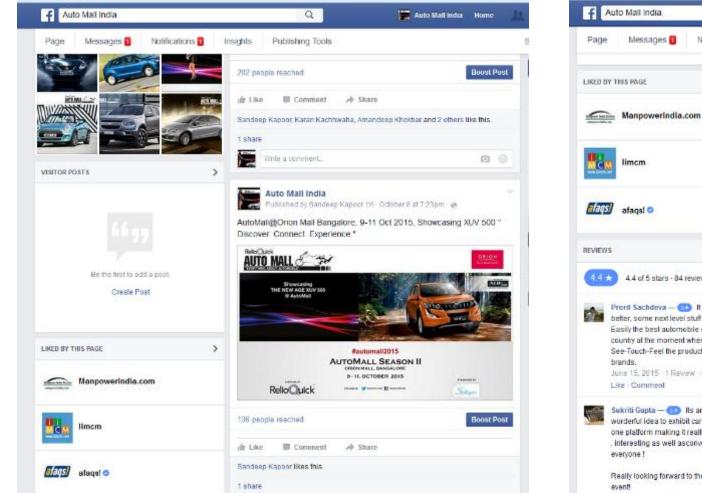

## **Pre Event Promotion**

To generate visibility and awareness, Auto Mall event was promoted well in advance

A well planned and executed digital and social media campaign on facebook created great visibility, awareness and engagement with the Event

On ground branding at the Mall was done 2 weeks prior to the event through Backdrops and Standees Screens to create awareness and visibility amongst the Mall visitors.

Radio FM campaign was carried for 7 days

#### Participated Brands Promotion on FACEBOOK and EDMs

#### Participated Brands Promotion on FACEBOOK and EDMs

**Relio**Ouick