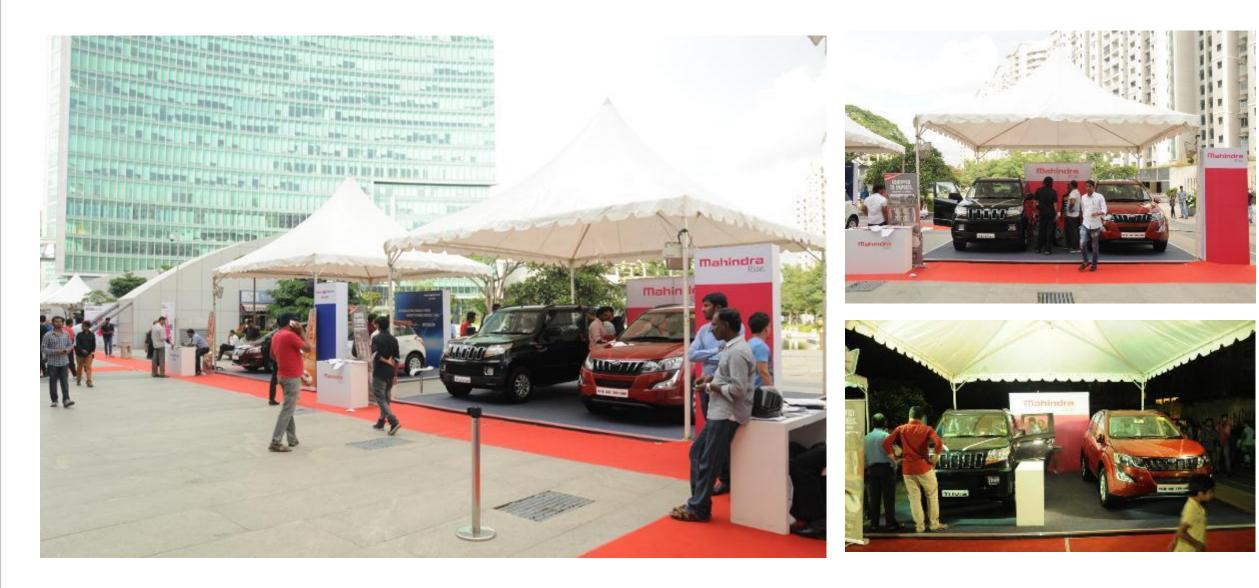

### **Event Glimpses**

#automall2015 AUTOMALL SEASON 3 9-11 OCTOBER 2015

### The event has **participation from 12 leading automobile brands** FORD, HONDA, HYUNDAI, MAHINDRA, MARUTI SUZUKI, MINI, SKODA, TATA MOTORS DSK BENELLI, MAHINDRA TWO WHEELERS, ROYAL ENFIELD, TRIUMPH