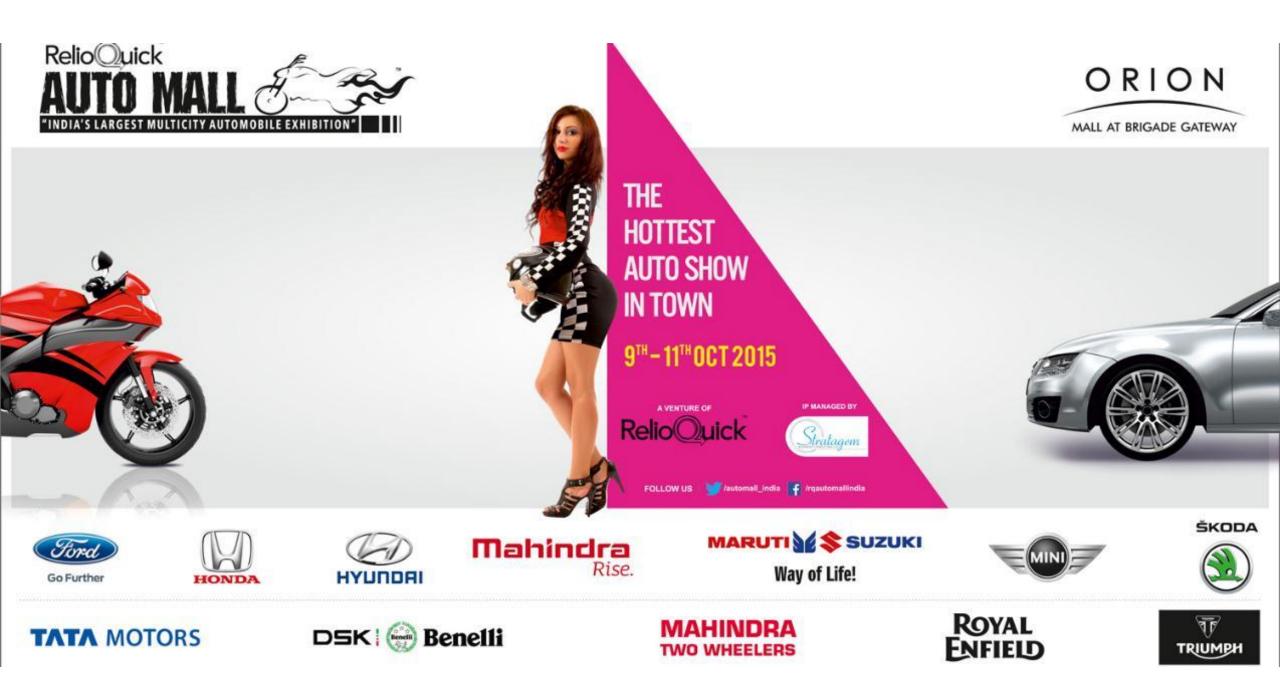

# AUTO MALL @ Orion Mall, BANGALORE 9 – 11 October 2015

### Auto Mall Season 3 @ Orion Mall, Bangalore: 6-11 OCTOBER 2015 – Event Synopsis

After the grand success of Auto Mall season 2 in Feb 2015, Auto Mall season 3 @ Orion Mall, Bangalore was organized from October 9 – 11, 2015.

### The event has **participation from 12 leading automobile brands** FORD, HONDA, HYUNDAI, MAHINDRA, MARUTI SUZUKI, MINI, SKODA, TATA MOTORS DSK BENELLI, MAHINDRA TWO WHEELERS, ROYAL ENFIELD, TRIUMPH