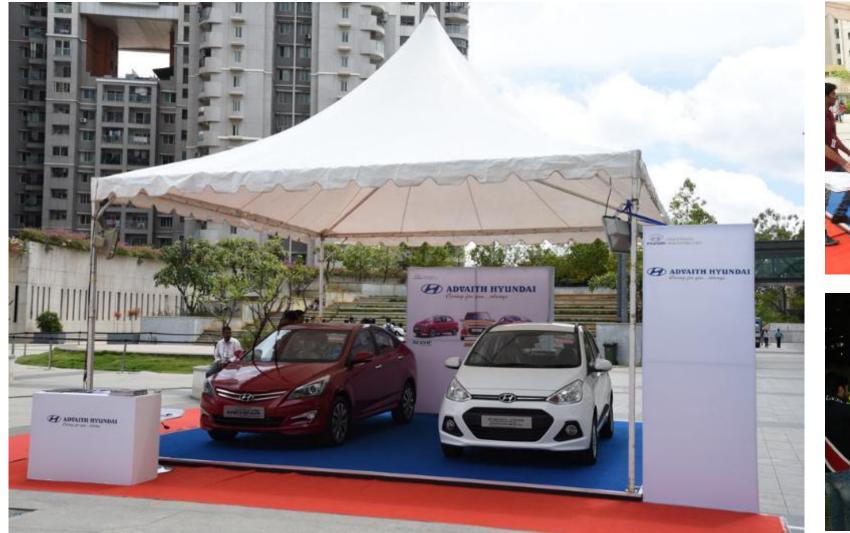

visibility and awareness, Auto Mall event was promoted well in advance

A well planned and executed digital and social media campaign on facebook created great visibility, awareness and engagement with the Event

On ground branding at the Mall was done 2 weeks prior to the event through Backdrops and Standees Screens to create awareness and visibility amongst the Mall visitors.

Radio FM campaign was carried for 7 days





















#### **Pre Event Promotion – E-mailers**











MALL AT BRIGADE GATEWAY

#### Participated Brands Promotion on FACEBOOK and EDMs













#### Participated Brands Promotion on FACEBOOK and EDMs





**Relio**Ouick

### **Event Glimpses**





#automall2015 AUTOMALL SEASON 3 9-11 OCTOBER 2015





































































































































































































































## Thank You...