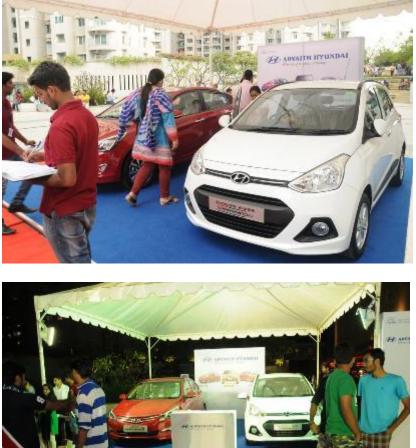

### **Event Glimpses**

#automall2015 AUTOMALL SEASON 3 9-11 OCTOBER 2015

### The event has **participation from 12 leading automobile brands** FORD, HONDA, HYUNDAI, MAHINDRA, MARUTI SUZUKI, MINI, SKODA, TATA MOTORS DSK BENELLI, MAHINDRA TWO WHEELERS, ROYAL ENFIELD, TRIUMPH