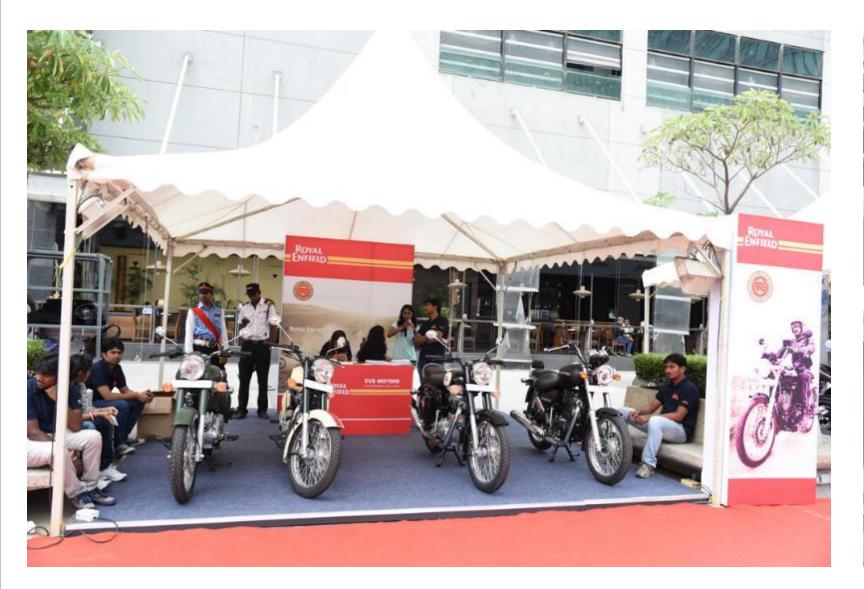

### The event has **participation from 12 leading automobile brands** FORD, HONDA, HYUNDAI, MAHINDRA, MARUTI SUZUKI, MINI, SKODA, TATA MOTORS DSK BENELLI, MAHINDRA TWO WHEELERS, ROYAL ENFIELD, TRIUMPH

### **Event Glimpses**

#automall2015 AUTOMALL SEASON 3 9-11 OCTOBER 2015