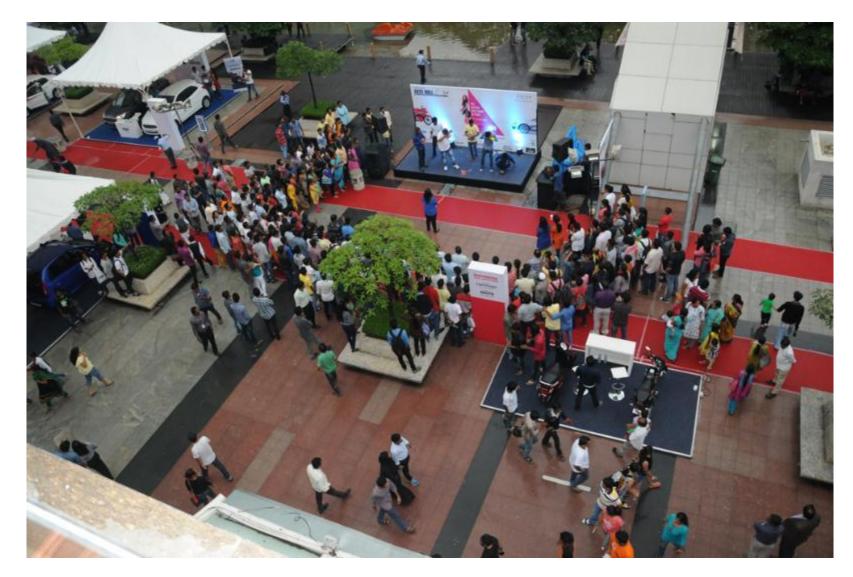

**Pre Event Promotion**

To generate visibility and awareness, Auto Mall event was promoted well in advance

A well planned and executed digital and social media campaign on facebook created great visibility, awareness and engagement with the Event

On ground branding at the Mall was done 2 weeks prior to the event through Backdrops and Standees Screens to create awareness and visibility amongst the Mall visitors.

Radio FM campaign was carried for 7 days





















#### **Pre Event Promotion – E-mailers**











MALL AT BRIGADE GATEWAY

#### Participated Brands Promotion on FACEBOOK and EDMs













#### Participated Brands Promotion on FACEBOOK and EDMs





**Relio**Ouick

### **Event Glimpses**





#automall2015 AUTOMALL SEASON 3 9-11 OCTOBER 2015





































































































































































































































## Thank You...