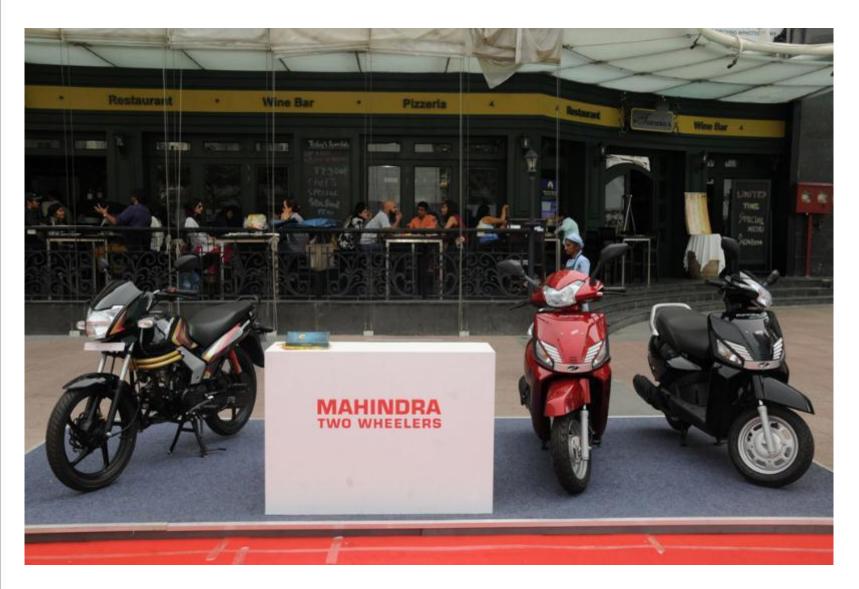

tal and social media campaign on facebook created great visibility, awareness and engagement with the Event

On ground branding at the Mall was done 2 weeks prior to the event through Backdrops and Standees Screens to create awareness and visibility amongst the Mall visitors.

Radio FM campaign was carried for 7 days





















#### **Pre Event Promotion – E-mailers**











MALL AT BRIGADE GATEWAY

#### Participated Brands Promotion on FACEBOOK and EDMs













#### Participated Brands Promotion on FACEBOOK and EDMs





**Relio**Ouick

### **Event Glimpses**





#automall2015 AUTOMALL SEASON 3 9-11 OCTOBER 2015





































































































































































































































## Thank You...