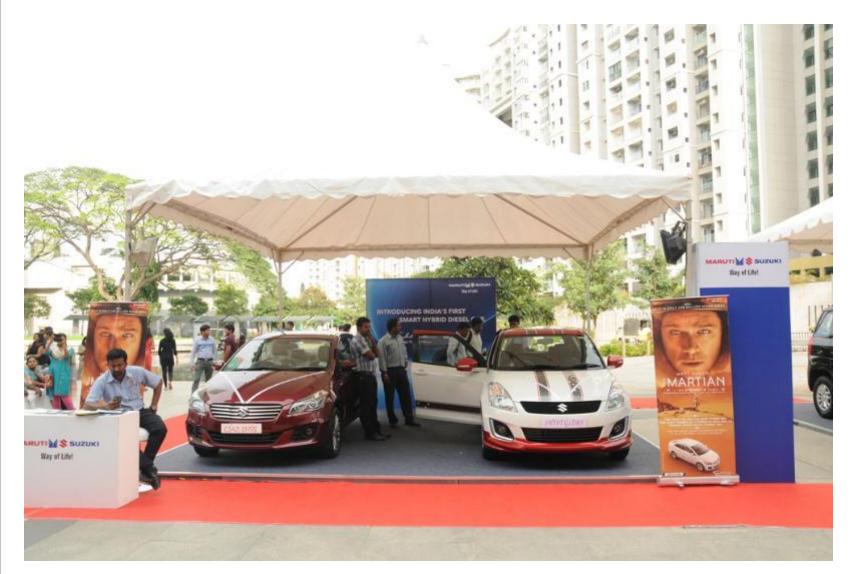

### **Event Glimpses**

#automall2015 AUTOMALL SEASON 3 9-11 OCTOBER 2015

### The event has **participation from 12 leading automobile brands** FORD, HONDA, HYUNDAI, MAHINDRA, MARUTI SUZUKI, MINI, SKODA, TATA MOTORS DSK BENELLI, MAHINDRA TWO WHEELERS, ROYAL ENFIELD, TRIUMPH