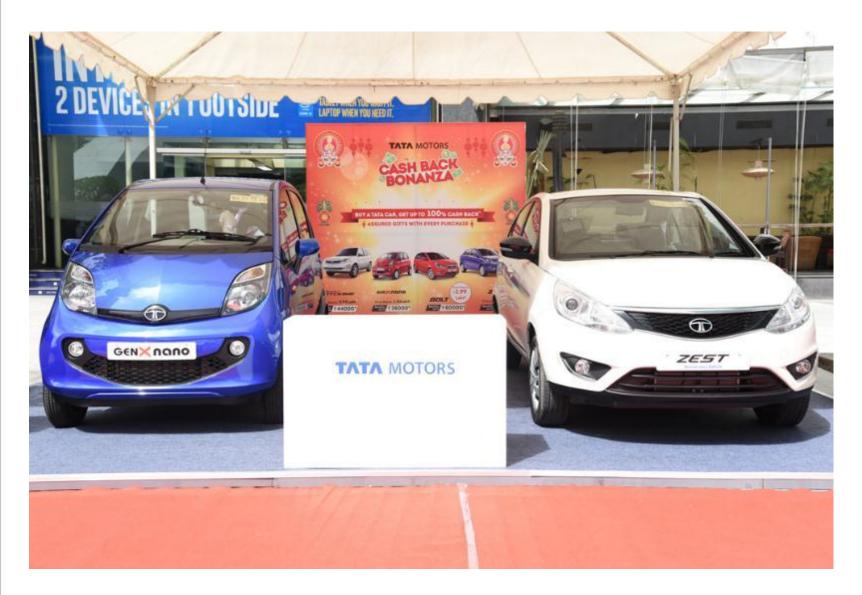

ll planned and executed digital and social media campaign on facebook created great visibility, awareness and engagement with the Event

On ground branding at the Mall was done 2 weeks prior to the event through Backdrops and Standees Screens to create awareness and visibility amongst the Mall visitors.

Radio FM campaign was carried for 7 days





















#### **Pre Event Promotion – E-mailers**











MALL AT BRIGADE GATEWAY

#### Participated Brands Promotion on FACEBOOK and EDMs













#### Participated Brands Promotion on FACEBOOK and EDMs





**Relio**Ouick

### **Event Glimpses**





#automall2015 AUTOMALL SEASON 3 9-11 OCTOBER 2015





































































































































































































































## Thank You...