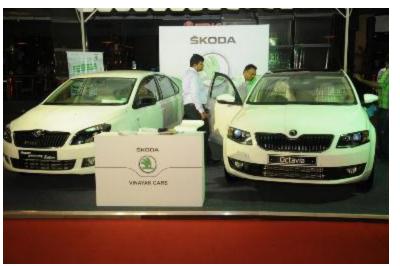

ance

A well planned and executed digital and social media campaign on facebook created great visibility, awareness and engagement with the Event

On ground branding at the Mall was done 2 weeks prior to the event through Backdrops and Standees Screens to create awareness and visibility amongst the Mall visitors.

Radio FM campaign was carried for 7 days





















#### **Pre Event Promotion – E-mailers**











MALL AT BRIGADE GATEWAY

#### Participated Brands Promotion on FACEBOOK and EDMs













#### Participated Brands Promotion on FACEBOOK and EDMs





**Relio**Ouick

### **Event Glimpses**





#automall2015 AUTOMALL SEASON 3 9-11 OCTOBER 2015





































































































































































































































## Thank You...