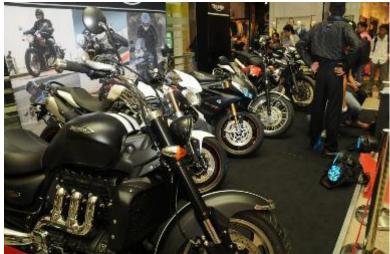

sibility, awareness and engagement with the Event

On ground branding at the Mall was done 2 weeks prior to the event through Backdrops and Standees Screens to create awareness and visibility amongst the Mall visitors.

Radio FM campaign was carried for 7 days





















#### **Pre Event Promotion – E-mailers**











MALL AT BRIGADE GATEWAY

#### Participated Brands Promotion on FACEBOOK and EDMs













#### Participated Brands Promotion on FACEBOOK and EDMs





**Relio**Ouick

### **Event Glimpses**





#automall2015 AUTOMALL SEASON 3 9-11 OCTOBER 2015





































































































































































































































## Thank You...