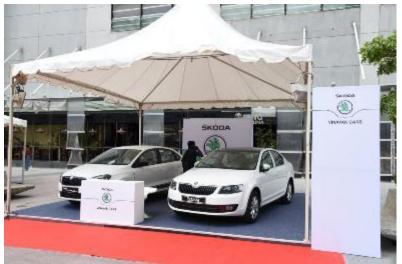

dvance

A well planned and executed digital and social media campaign on facebook created great visibility, awareness and engagement with the Event

On ground branding at the Mall was done 2 weeks prior to the event through Backdrops and Standees Screens to create awareness and visibility amongst the Mall visitors.

Radio FM campaign was carried for 7 days





















#### **Pre Event Promotion – E-mailers**











MALL AT BRIGADE GATEWAY

#### Participated Brands Promotion on FACEBOOK and EDMs













#### Participated Brands Promotion on FACEBOOK and EDMs





**Relio**Ouick

### **Event Glimpses**





#automall2015 AUTOMALL SEASON 3 9-11 OCTOBER 2015





































































































































































































































## Thank You...