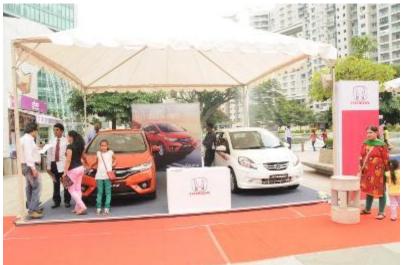

To generate visibility and awareness, Auto Mall event was promoted well in advance

A well planned and executed digital and social media campaign on facebook created great visibility, awareness and engagement with the Event

On ground branding at the Mall was done 2 weeks prior to the event through Backdrops and Standees Screens to create awareness and visibility amongst the Mall visitors.

Radio FM campaign was carried for 7 days





















#### **Pre Event Promotion – E-mailers**











MALL AT BRIGADE GATEWAY

#### Participated Brands Promotion on FACEBOOK and EDMs













#### Participated Brands Promotion on FACEBOOK and EDMs





**Relio**Ouick

### **Event Glimpses**





#automall2015 AUTOMALL SEASON 3 9-11 OCTOBER 2015





































































































































































































































## Thank You...