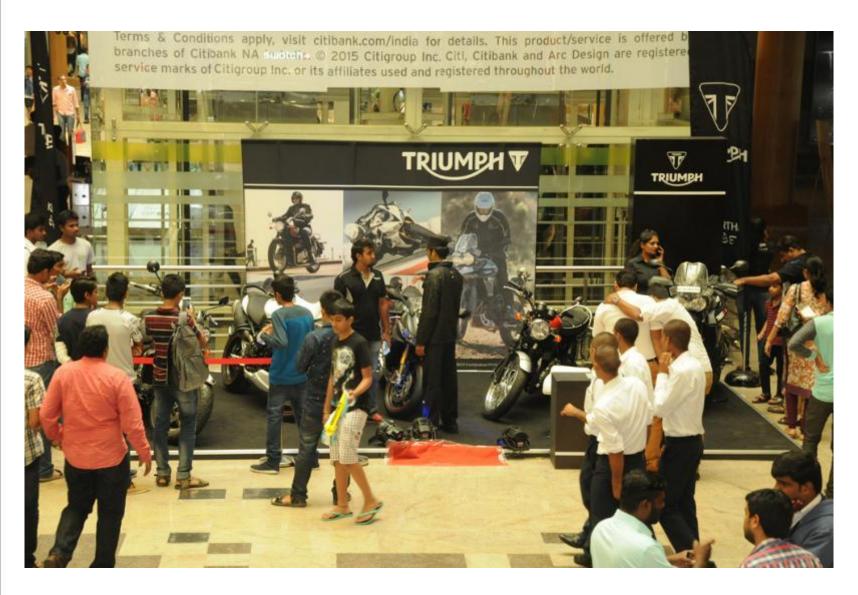

### The event has **participation from 12 leading automobile brands** FORD, HONDA, HYUNDAI, MAHINDRA, MARUTI SUZUKI, MINI, SKODA, TATA MOTORS DSK BENELLI, MAHINDRA TWO WHEELERS, ROYAL ENFIELD, TRIUMPH

### **Event Glimpses**

#automall2015 AUTOMALL SEASON 3 9-11 OCTOBER 2015