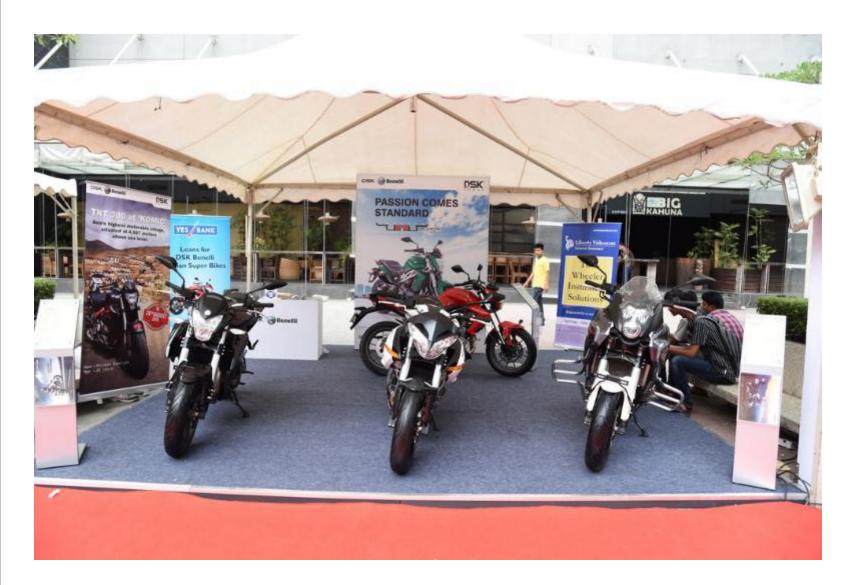

executed digital and social media campaign on facebook created great visibility, awareness and engagement with the Event

On ground branding at the Mall was done 2 weeks prior to the event through Backdrops and Standees Screens to create awareness and visibility amongst the Mall visitors.

Radio FM campaign was carried for 7 days





















#### **Pre Event Promotion – E-mailers**











MALL AT BRIGADE GATEWAY

#### Participated Brands Promotion on FACEBOOK and EDMs













#### Participated Brands Promotion on FACEBOOK and EDMs





**Relio**Ouick

### **Event Glimpses**





#automall2015 AUTOMALL SEASON 3 9-11 OCTOBER 2015





































































































































































































































## Thank You...