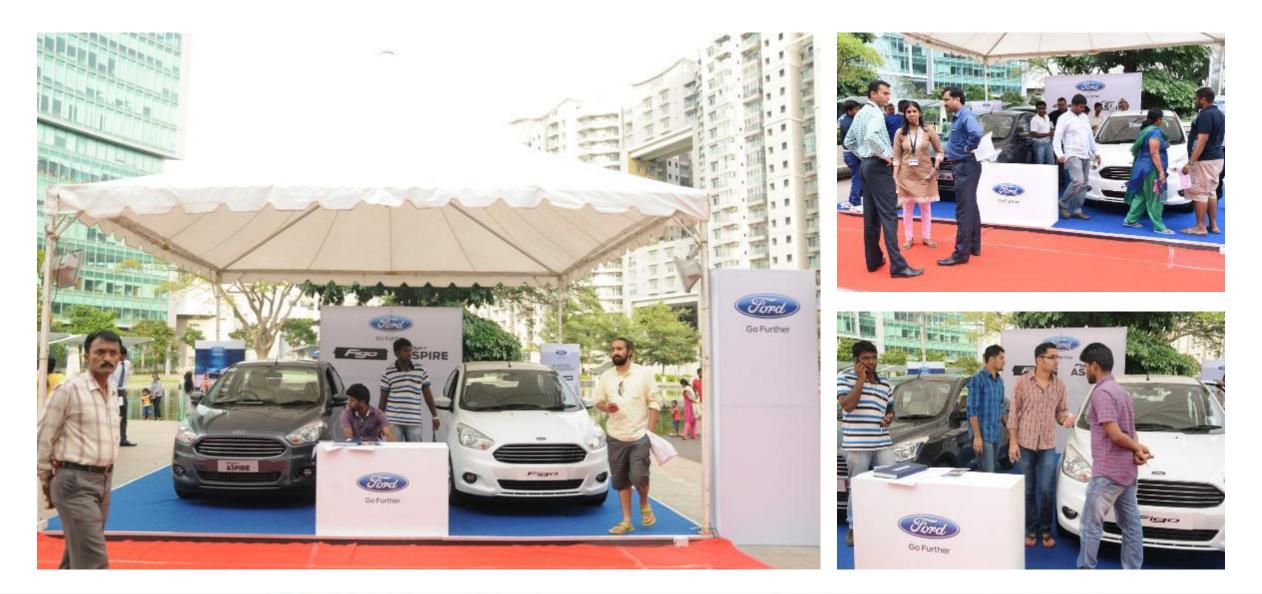

### The event has **participation from 12 leading automobile brands** FORD, HONDA, HYUNDAI, MAHINDRA, MARUTI SUZUKI, MINI, SKODA, TATA MOTORS DSK BENELLI, MAHINDRA TWO WHEELERS, ROYAL ENFIELD, TRIUMPH

### **Event Glimpses**

#automall2015 AUTOMALL SEASON 3 9-11 OCTOBER 2015