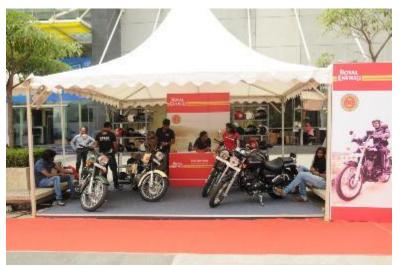

facebook created great visibility, awareness and engagement with the Event

On ground branding at the Mall was done 2 weeks prior to the event through Backdrops and Standees Screens to create awareness and visibility amongst the Mall visitors.

Radio FM campaign was carried for 7 days





















#### **Pre Event Promotion – E-mailers**











MALL AT BRIGADE GATEWAY

#### Participated Brands Promotion on FACEBOOK and EDMs













#### Participated Brands Promotion on FACEBOOK and EDMs





**Relio**Ouick

### **Event Glimpses**





#automall2015 AUTOMALL SEASON 3 9-11 OCTOBER 2015





































































































































































































































## Thank You...