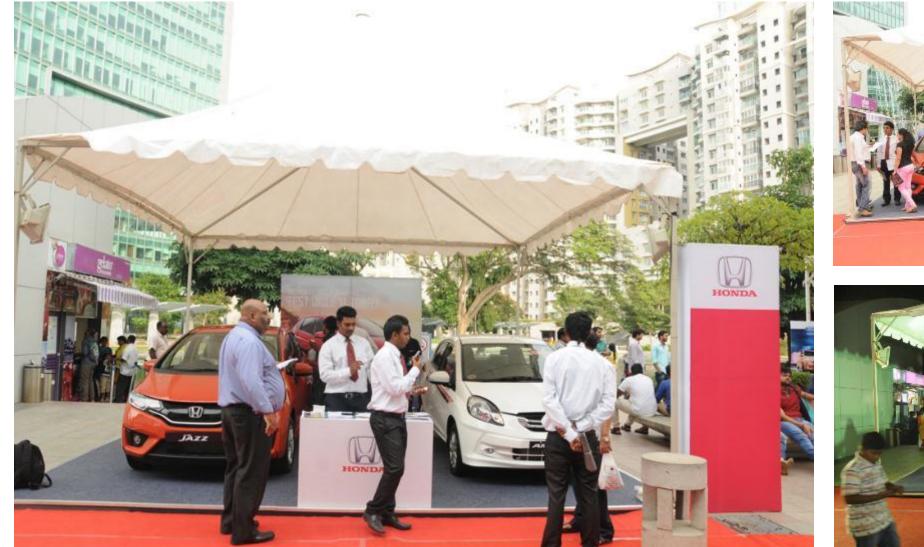

### The event has **participation from 12 leading automobile brands** FORD, HONDA, HYUNDAI, MAHINDRA, MARUTI SUZUKI, MINI, SKODA, TATA MOTORS DSK BENELLI, MAHINDRA TWO WHEELERS, ROYAL ENFIELD, TRIUMPH

### **Event Glimpses**

#automall2015 AUTOMALL SEASON 3 9-11 OCTOBER 2015