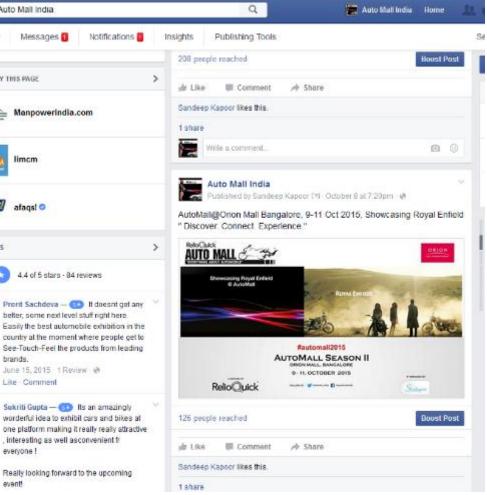

## **Pre Event Promotion**

To generate visibility and awareness, Auto Mall event was promoted well in advance

A well planned and executed digital and social media campaign on facebook created great visibility, awareness and engagement with the Event

On ground branding at the Mall was done 2 weeks prior to the event through Backdrops and Standees Screens to create awareness and visibility amongst the Mall visitors.

Radio FM campaign was carried for 7 days

#### Participated Brands Promotion on FACEBOOK and EDMs

#### Participated Brands Promotion on FACEBOOK and EDMs

**Relio**Ouick