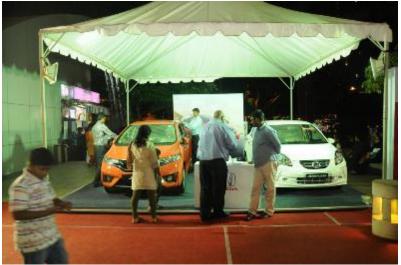

generate visibility and awareness, Auto Mall event was promoted well in advance

A well planned and executed digital and social media campaign on facebook created great visibility, awareness and engagement with the Event

On ground branding at the Mall was done 2 weeks prior to the event through Backdrops and Standees Screens to create awareness and visibility amongst the Mall visitors.

Radio FM campaign was carried for 7 days





















#### **Pre Event Promotion – E-mailers**











MALL AT BRIGADE GATEWAY

#### Participated Brands Promotion on FACEBOOK and EDMs













#### Participated Brands Promotion on FACEBOOK and EDMs





**Relio**Ouick

### **Event Glimpses**





#automall2015 AUTOMALL SEASON 3 9-11 OCTOBER 2015





































































































































































































































## Thank You...